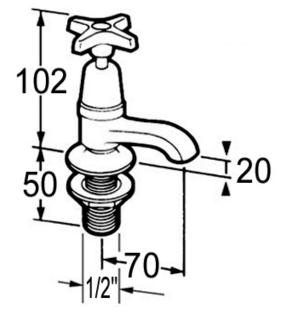

## MAINTENANCE & CLEANING

Cleaning chrome: Do not use abrasive, chlorine or acid-based cleaning products. Avoid contact with concentrated bleach. Clean with soapy water using a cloth or sponge.

Dimensions are in millimeters. If a CAD file is required please visit www.mechline.com.